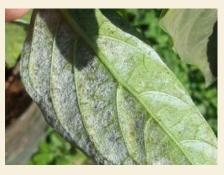

## **POWDERY MILDEW**

Fungi: Erysiphe cichoracearum and Sphaerotheca fuliginea

#### Symptoms:

1) Blotches of small and white powdery coatings on surface of the leaves and sometimes on the stem.

2) The powders enlarge rapidly until it covers almost all the leaves surface

3) Eventually, the infected leaves turns yellow, then turns dry and brown.

The white powder is composed of spores of the fungi that can be blown by winds to the vicinity of the infected plants.