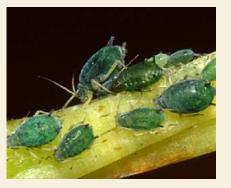

### Pests

Aphids

Whiteflies

Armyworm

Thrips

Leafhopper

Fruit borer

Mealy bugs