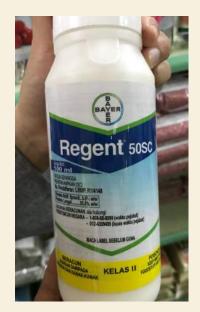

## INSECTICIDES APPLICATIO

Insect: Armyworm

Insecticides: Glamer

How to prepare:

Fill the tank to half full with clean water 10L of water - add 10ml and mix well 500L of water – 500ml and mix well.

#### When to apply:

When the symptoms already apparent.

Apply directly to both upper and lower side of the leaves. If disease is persisted, apply a different fungicides for these diseases other Dithane NT to prevent fungicides resistant.