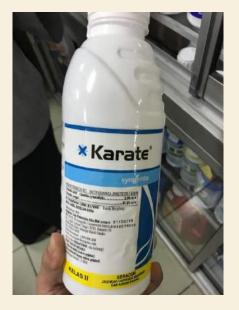

For insect: Spiny bollworms

For insect: Aphid, thrips and whiteflies

For insect: Leaf roller