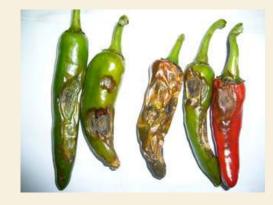

## ANTHRACNOSE

Fungi: Colletotrichum species

Symptoms:

- I) Usually infects the fruits instead of the leaves
- 2) A small, water-soaked and circular spot
- 3) This spot increase in size
- 4) Over time, the centre of the lesion turn black
- 5) Infected fruits have a very short storage life