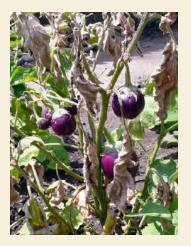

### BACTERIAL DISEASE: BACTERIAL WILT

Bacteria: Ralstonia solanacearum

Symptoms:

I) The upper leaves will wilt first followed by the lower leaves

2) No yellowing of leaves

3) The vascular browning will occur along the stem and into the large petioles of the leaves