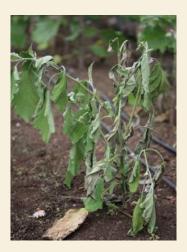

### BACTERIAL DISEASE: BACTERIAL WILT

Bacteria: Ralstonia solanacearum

Symptoms:

I) The upper leaves will wilt first followed by the lower leaves

2) No yellowing of leaves

3) The vascular browning will occur along the stem and into the large petioles of the leaves