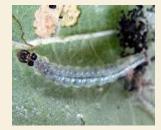

### Pests

Aphids

Whiteflies

Armyworm

Thrips

Leafhopper

Fruit borer

Mealy bugs

Leafroller

Okra white grubs

Cotton worm

Flea beetle

Chili thrip

## INSECTICIDES APPLICATIO

Insect: Armyworm

Insecticides: Glamer

How to prepare:

Fill the tank to half full with clean water 10L of water - add 10ml and mix well 500L of water – 500ml and mix well.