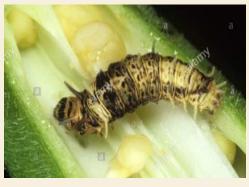

### Pests

Aphids

Whiteflies

Armyworm

Thrips

Leafhopper

Fruit borer

Mealy bugs

Leafroller

Okra white grubs

Cotton worm

Flea beetle

Chili thrip