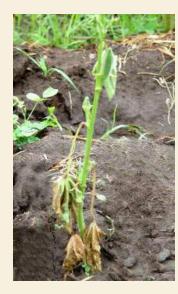

### FUNGAL DISEASE: FUSARIUM WILT

Fungi: Fusarium oxysporum

#### Symptoms:

- Yellowing of leaves at the edges and eventually spread to lamina
- 2) The leaves dry up and eventually wilt

The vascular system is blocked by fungal spore and cause water and nutrient stress and eventually wilting occur and followed by death