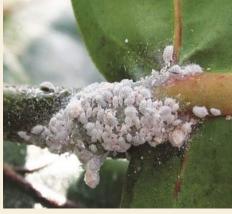

### Pests

Aphids

Whiteflies

Armyworm

Thrips

Leafhopper

Fruit borer

Mealy bugs

Leafroller

Okra white grubs

Cotton worm

Flea beetle

Chili thrip