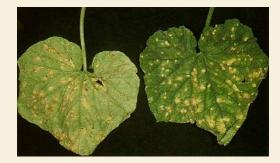

## **POWDERY MILDEW**

Fungi: Erysiphe cichoracearum and Sphaerotheca fuliginea

#### Symptoms:

1) Blotches of small and white powdery coatings on surface of the leaves and sometimes on the stem.

2) The powders enlarge rapidly until it covers almost all the leaves surface

3) Eventually, the infected leaves turns yellow, then turns dry and brown.

The white powder is composed of spores of the fungi that can be blown by winds to the vicinity of the infected plants.