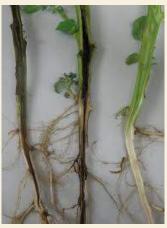

### BACTERIAL DISEASE: BACTERIAL WILT

Bacteria: Ralstonia solanacearum

Symptoms:

I) The upper leaves will wilt first followed by the lower leaves

2) No yellowing of leaves

3) The vascular browning will occur along the stem and into the large petioles of the leaves

### FUNGAL DISEASE: FUSARIUM WILT

Fungi: Fusarium oxysporum

#### Symptoms:

- Yellowing of leaves at the edges and eventually spread to lamina
- 2) The leaves dry up and eventually wilt

The vascular system is blocked by fungal spore and cause water and nutrient stress and eventually wilting occur and followed by death