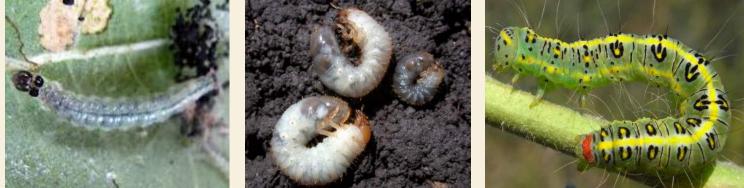

### Pests

Aphids

Whiteflies

Armyworm

Thrips

Leafhopper

Fruit borer

Mealy bugs

Leafroller

Okra white grubs

Cotton worm

Flea beetle

Chili thrip

## INSECTICIDES APPLICATIO

Insect: Armyworm

Insecticides: Glamer

How to prepare:

Fill the tank to half full with clean water 10L of water - add 10ml and mix well 500L of water – 500ml and mix well.