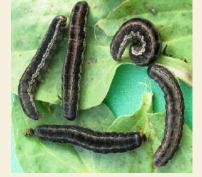

### Pests

Aphids

Whiteflies

Armyworm

Thrips

Leafhopper

Fruit borer

Mealy bugs

Leafroller

Okra white grubs

Cotton worm

Flea beetle

Chili thrip