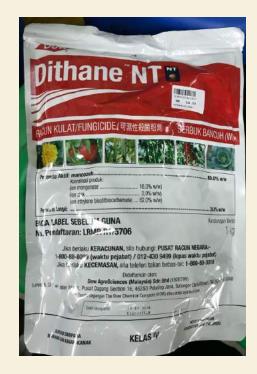

### Disease: Leaf spot Fungicides: Dithane NT How to prepare:

Fill the tank to half full with clean water IOL of water - add 20g and mix well 900L of water – add I.8kg and mix well.

#### When to apply:

When the symptoms already apparent.

Apply directly to both upper and lower side of the leaves. If disease is persisted, apply a different fungicides for these diseases other Dithane NT to prevent fungicides resistant.