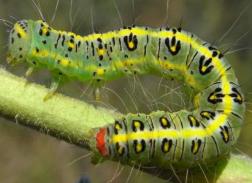

### Pests

Aphids

Whiteflies

Armyworm

Thrips

Leafhopper

Fruit borer

Mealy bugs

Leafroller

Okra white grubs

Cotton worm

Flea beetle

Chili thrip

## INSECTICIDES APPLICATIO

Insect: Armyworm

Insecticides: Glamer

How to prepare:

Fill the tank to half full with clean water 10L of water - add 10ml and mix well 500L of water – 500ml and mix well.