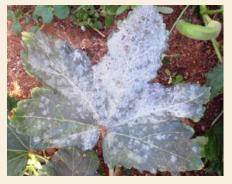

## **POWDERY MILDEW**

Fungi: Erysiphe cichoracearum and Sphaerotheca fuliginea

#### Symptoms:

1) Blotches of small and white powdery coatings on surface of the leaves and sometimes on the stem.

2) The powders enlarge rapidly until it covers almost all the leaves surface

3) Eventually, the infected leaves turns yellow, then turns dry and brown.

The white powder is composed of spores of the fungi that can be blown by winds to the vicinity of the infected plants.