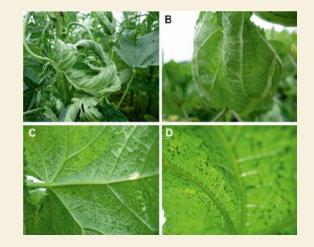

## **POWDERY MILDEW**

Fungi: Erysiphe cichoracearum and Sphaerotheca fuliginea

#### Symptoms:

1) Blotches of small and white powdery coatings on surface of the leaves and sometimes on the stem.

2) The powders enlarge rapidly until it covers almost all the leaves surface

3) Eventually, the infected leaves turns yellow, then turns dry and brown.

The white powder is composed of spores of the fungi that can be blown by winds to the vicinity of the infected plants.