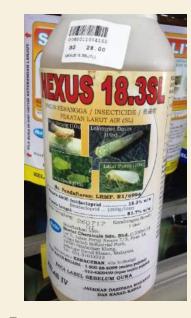

## INSECTICIDES APPLICATIO

Insect: Armyworm

Insecticides: Glamer

How to prepare:

Fill the tank to half full with clean water 10L of water - add 10ml and mix well 500L of water – 500ml and mix well.