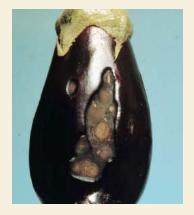

## ANTHRACNOSE

Fungi: Colletotrichum species

Symptoms:

- I) Usually infects the fruits instead of the leaves
- 2) A small, water-soaked and circular spot
- 3) This spot increase in size
- 4) Over time, the centre of the lesion turn black
- 5) Infected fruits have a very short storage life