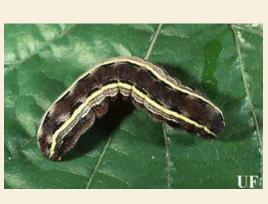

## INSECTICIDES APPLICATIO

Insect: Armyworm

Insecticides: Glamer

How to prepare:

Fill the tank to half full with clean water 10L of water - add 10ml and mix well 500L of water – 500ml and mix well.