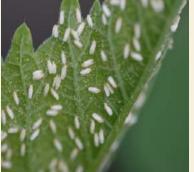

### Pests

Aphids

Whiteflies

Armyworm

Thrips

Leafhopper

Fruit borer

Mealy bugs