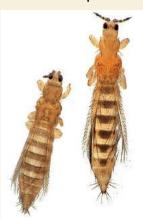

### Pests

Aphids

Whiteflies

Armyworm

Thrips

Leafhopper

Fruit borer

Mealy bugs

Leafroller

Okra white grubs

Cotton worm

Flea beetle

Chili thrip