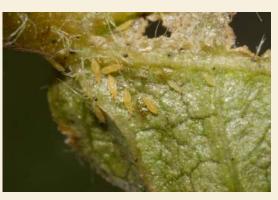

### Pests

Aphids

Whiteflies

Armyworm

Thrips

Leafhopper

Fruit borer

Mealy bugs

For insect: Spiny bollworms

For insect: Aphid, thrips and whiteflies

For insect: Leaf roller