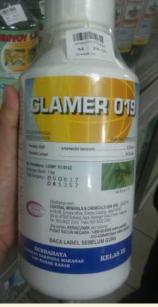

## INSECTICIDES APPLICATIO

Insect: Armyworm

Insecticides: Glamer

How to prepare:

Fill the tank to half full with clean water 10L of water - add 10ml and mix well 500L of water – 500ml and mix well.