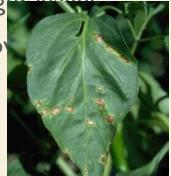

## LEAF SPOT

Fungi: Cercospora species

#### Symptoms:

I) Usually affects older leaves first

2) Small, water- soaked circular spot which surrounded

by dark brown margins

- 3) The centre of the spot eventually turns grey
- 4) The spots will spread upwards and infect younger les
- 5) Lastly, the leaves turns yellow to brown and slow