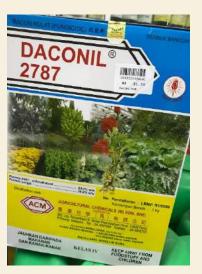

#### **Disease**: Powdery mildew

Fungicide: Daconil

#### How to prepare:

Fill the tank to half full with clean water. For IOL of water - add 20g and mix well For a IOOOL (hectare of land) – add 2kg and mix well

#### When to apply:

When the symptoms already apparent.

Apply directly to both upper and lower side of the leaves. Do not apply to the newly grown seedlings If disease is persisted, apply a different fungicides for these diseases other than Daconil to prevent fungicides resistant.