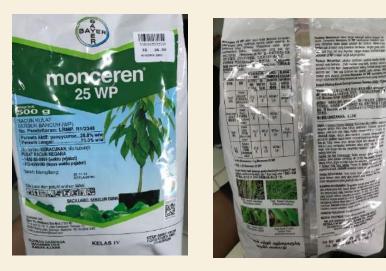

### **Disease**: Damping-off **Fungicides**: Monceren 25 WP

#### How to prepare:

Fill the tank to half full with clean water 10L of water (for 1 hectare) - add 10g and mix well 500L of water – add 500g and mix well.

#### When to apply:

When the symptoms already apparent.

Apply directly to both upper and lower side of the leaves. Apply every 7 days interval when necessary

If disease is persisted, apply a different fungicides for these

diseases other than Monceren 25 WP to prevent fungicides resistant.